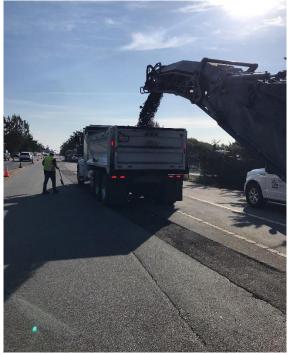

#### Activities During the Week of June 14 - 18 - What's Being Accomplished?

- Flushing and chlorination of the existing UCMBEST recycled water line (RWL)
- Complete potholing for Blanco/Reservation Rd. RWL alignment
- Continue construction of 5<sup>th</sup> Ave./Intergarrison pressure reducing station (PRS) @ CSUMB
- Trench restoration paving on Abrams & Imjin Pkwy

Grinding for trench restoration on Imjin Pkwy.

Trench restoration paving on Abrams