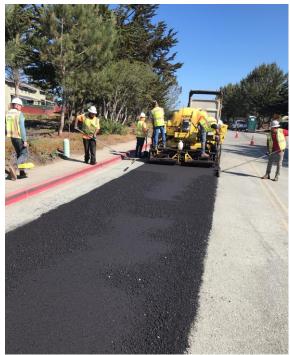

#### Activities During the Week of June 14 - 18 - What's Being Accomplished?

- Flushing and chlorination of the existing UCMBEST recycled water line (RWL)
- Complete potholing for Blanco/Reservation Rd. RWL alignment
- Continue construction of 5<sup>th</sup> Ave./Intergarrison pressure reducing station (PRS) @ CSUMB
- Trench restoration paving on Abrams & Imjin Pkwy

Grinding for trench restoration on Imjin Pkwy.

Trench restoration paving on Abrams